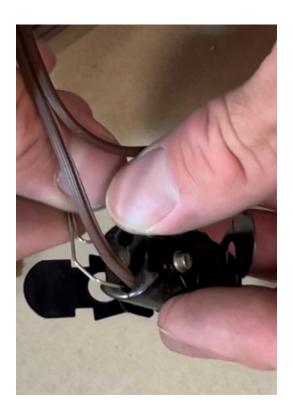

## TOOLS REQUIRED:

- -Needle nose pliers
- -Paperclip or needle tool
- -Candelabra socket
- -Cord
- -Candelabra bulb

- 1) Use pliers to double over the exposed wire for extra strength and security.
- 2) Once you have doubled over both wires on the cord, twist them until they become tight. Be careful to avoid fraying. Use a paper clip or needle tool to pry open the first connector on the candelabra socket. Insert the wire into the socket and remove the paper clip.

3) Repeat the process using the paper clip with the second connection on the socket, and lightly tug on the cord to ensure the connection is secure.