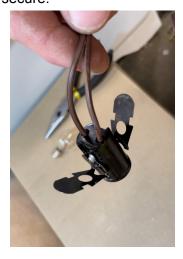

3) Repeat the process using the paper clip with the second connection on the socket, and lightly tug on the cord to ensure the connection is secure.