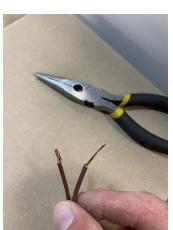

## TOOLS REQUIRED:

- -Needle nose pliers
- -Paperclip or needle tool
- -Candelabra socket
- -Cord
- -Candelabra bulb

- 1) Use pliers to double over the exposed wire for extra strength and security.
- 2) Once you have doubled over both wires on the cord, twist them until they become tight. Be careful to avoid fraying. Use a paper clip or needle tool to pry open the first connector on the candelabra socket. Insert the wire into the socket and remove the paper clip.