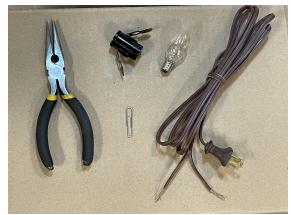

## TOOLS REQUIRED:

- -Needle nose pliers
- -Paperclip or needle tool
- -Candelabra socket
- -Cord
- -Candelabra bulb

- 1) Use pliers to double over the exposed wire for extra strength and security.
- 2) Once you have doubled over both wires on the cord, twist them until they become tight. Be careful to avoid fraying. Use a paper clip or needle tool to pry open the first connector on the candelabra socket. Insert the wire into the socket and remove the paper clip.